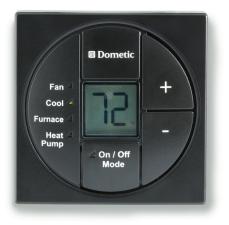

- · Large LCD display is easy to see and use even in low light
- Large three-button operation
- Available in black or white
- · Compact, low profile complements any interior
- Digital calibration for consistent room comfort
- Three models (cool/furnace, heat pump, heat strip) work with any RV application

#### Three models:

- Fan, cool and furnace.
- Fan, cool, furnace and heat pump.
- Fan, cool, furnace and heat strip.

**Efficient three-speed fan** (high, low, auto) for interior comfort.

**Fahrenheit or Celsius** temperature display.