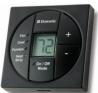

**Large LCD display** makes it easy to see and use in low light levels.

Seven segment LCD numbers and letters improve viewing.

**Green LED indicator** shows operating mode.

**Easy touch click response** buttons let you know when you make a change on the control panel.

**Displays set temperature** — actual temperature displayed on demand.