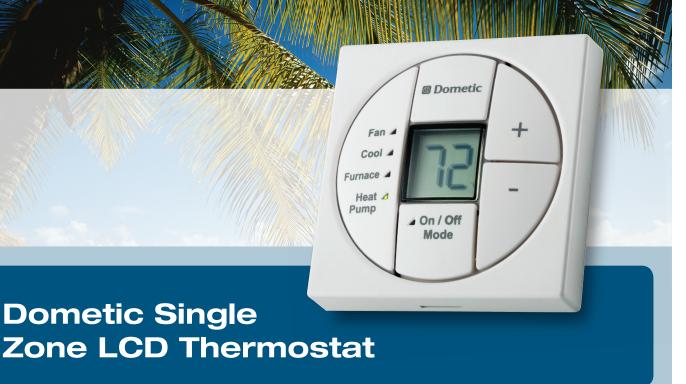

### The nature of control.™

Dometic technology puts total RV climate control at your fingertips. The Single Zone LCD Thermostat operates automatically or manually and is the perfect choice for standard or ducted rooftop units.

#### Dometic Single Zone LCD Thermostat

Comfort and control come together in one superb package. The Dometic Single Zone LCD Thermostat lets you control all interior heating and cooling from one convenient, easy-to-use location.

- · Large LCD display is easy to see and use even in low light
- Large three-button operation
- Available in black or white
- · Compact, low profile complements any interior
- Digital calibration for consistent room comfort
- Three models (cool/furnace, heat pump, heat strip) work with any RV application