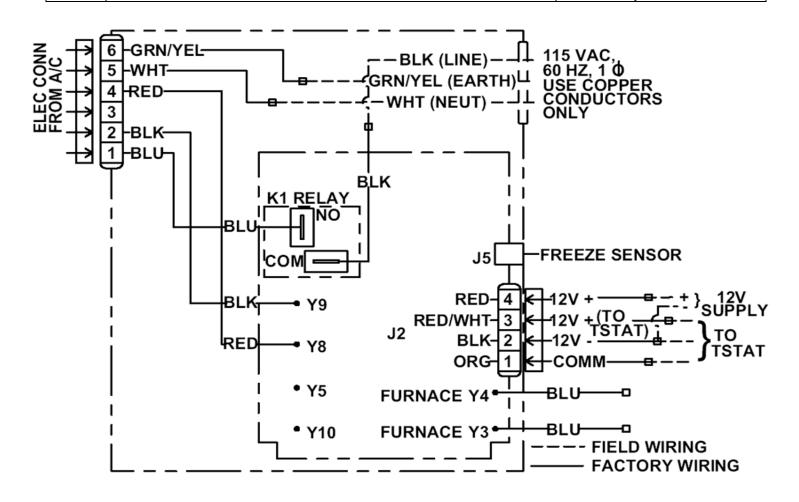

---------------------------------|
| E2         | Indoor room Air Sensor Open/Out of range. "No Heat or Cool operations"                             | "Fan only mode still operates"                                           |
| <b>E</b> 3 | Indoor room Air Sensor is shorted. "No Heat or Cool operations"                                    | "Fan only mode still operates"                                           |
| E4         | Outdoor Temperature Sensor is Open/Out of range. (Heat pump version only) "No Heat Pump operation" | "Air Conditioner,<br>Furnace & fan<br>modes will still<br>operate"       |
| E5         | Freeze Sensor Open/Out of Range "No Cool operation"                                                | "Furnace, Heat<br>Strip, Heat Pump &<br>Fan modes will still<br>operate" |