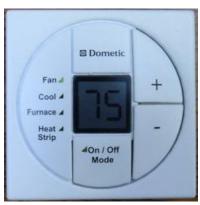

## Single Zone Diagnostic Mode

Diagnostics shall be initiated from the "System OFF" condition. To enter the diagnostic mode, simultaneously press the Mode, "+" and "-" buttons. When the system is in the diagnostic mode, the display shows the diagnostic commands. The LCD will show "00". Diagnostic commands are selected by pressing the "+" or "-" buttons to step through various commands. To exit the diagnostic mode and return to the "OFF" condition, press the Mode button. Diagnostic command information is provided in the table below. **NOTE: 120 second compressor delay is disabled while in the diagnostic mode!** 