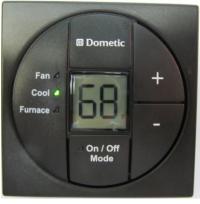

| Diagnostic Command | Description                                             | Comment                                                 |
|--------------------|---------------------------------------------------------|---------------------------------------------------------|
| 00                 | All outputs OFF                                         |                                                         |
| 01                 | Low Speed Fan ON                                        |                                                         |
| 02                 | High Speed Fan ON                                       |                                                         |
| 03                 | Compressor ON                                           |                                                         |
| 04                 | Furnace Output ON                                       |                                                         |
| 05                 | Reversing Valve ON (Heat Pump Version only)             |                                                         |
| 06                 | Heat Strip ON (Heat Strip Version only)                 |                                                         |
| 07                 | LCD shows Room Temperature                              | Or E2 if out of range / Or E3 if thermistor is shorted. |
| 08                 | LCD shows inside Coil Temperature                       | Or E5 if missing/open                                   |
| 09                 | LCD shows Outdoor Temperature ( Heat Pump Version only) | Or E4 if missing/open                                   |