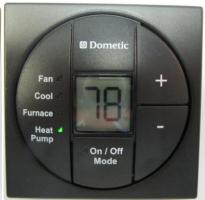

| Diagnostic Command | Description                                             | Comment                                                 |
|--------------------|---------------------------------------------------------|---------------------------------------------------------|
| 00                 | All outputs OFF                                         |                                                         |
| 01                 | Low Speed Fan ON                                        |                                                         |
| 02                 | High Speed Fan ON                                       |                                                         |
| 03                 | Compressor ON                                           |                                                         |
| 04                 | Furnace Output ON                                       |                                                         |
| 05                 | Reversing Valve ON (Heat Pump Version only)             |                                                         |
| 06                 | Heat Strip ON (Heat Strip Version only)                 |                                                         |
| 07                 | LCD shows Room Temperature                              | Or E2 if out of range / Or E3 if thermistor is shorted. |
| 08                 | LCD shows inside Coil Temperature                       | Or E5 if missing/open                                   |
| 09                 | LCD shows Outdoor Temperature ( Heat Pump Version only) | Or E4 if missing/open                                   |